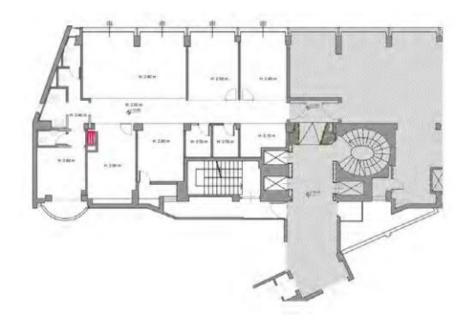

#### AVAILABILITY

1° floor: 726 sqm Asking rent: 390 €/sqm/year+ VAT Delivery date: Immediate Delivery condition: Cat A

First floor