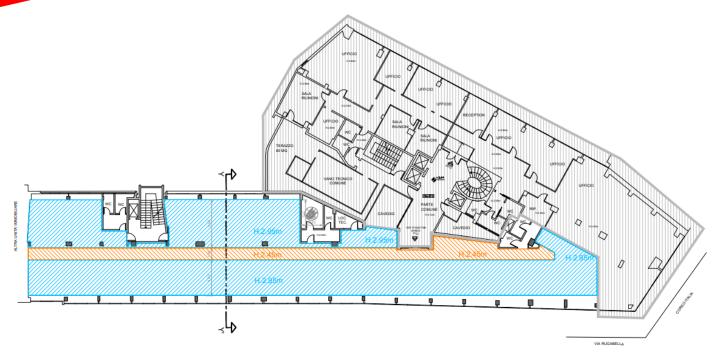

#### AVAILABILITY

1° floor: 726 sqm Asking rent: 390 €/sqm/year+ VAT Delivery date: Immediate Delivery condition: Cat A

First floor

#### AVAILABILITY

**3°** floor: 223 sqm Asking rent: 390 €/sqm/year+ VAT Delivery date: Immediate Delivery condition: Cat B

Third floor