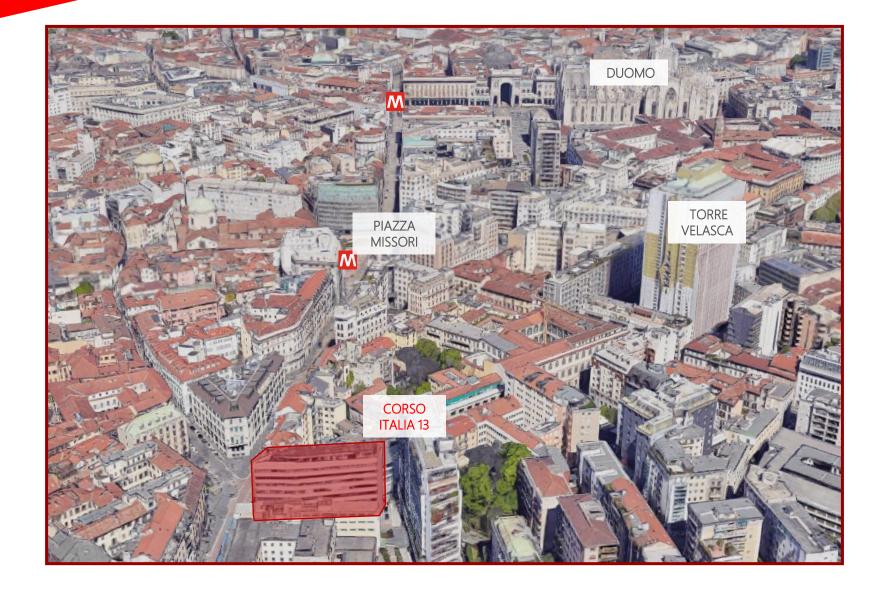

## LOCATION

### CBD HISTORIC CENTER

#### **METRO** lines

MM3 MISSORI 300m MM1-MM3/DUOMO 750m MM4 SANTA SOFIA 400m (end of 2024) (MM4direct to Linate Airport)

VIABILITY ACCESSIBLE BY CAR (ZTL Area)